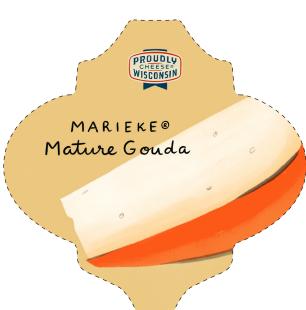

#### Instructions:

- **1.** Purchase 8.5" x 11" sticker paper such as: avery.com/blank/labels/94268
- 2. Print and trim
- **3.** Apply to blank 4" arabesque ornaments (available at michaels.com)
- **4.** Wrap as a lovely gift for the cheese lovers in your life or display on your own tree
- **5.** Enjoy the holidays with a Wisconsin artisan cheese board shared with family and friends