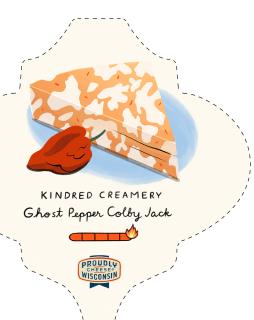

#### Instructions:

- **1.** Purchase 8.5" x 11" sticker paper such as: avery.com/blank/labels/94268
- 2. Print and trim
- **3.** Apply to blank 4" arabesque ornaments (available at michaels.com)
- **4.** Wrap as a lovely gift for the cheese lovers in your life or display on your own tree
- **5.** Enjoy the holidays with a Wisconsin artisan cheese board shared with family and friends