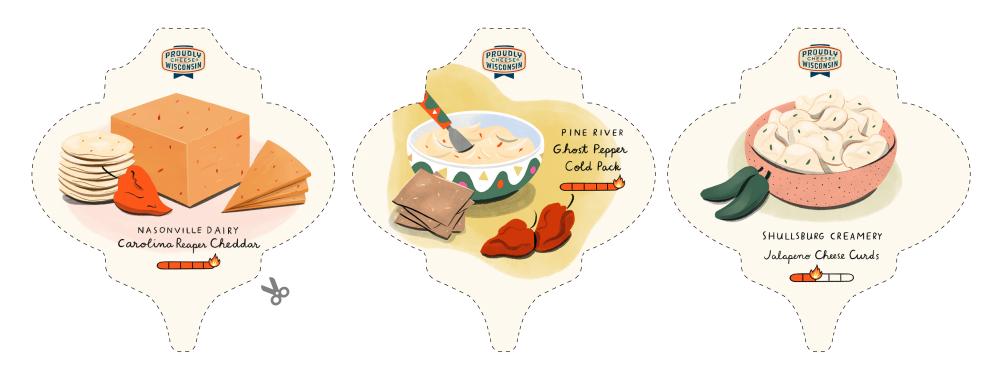

#### Instructions:

- **1.** Purchase 8.5" x 11" sticker paper such as: avery.com/blank/labels/94268
- 2. Print and trim
- **3.** Apply to blank 4" arabesque ornaments (available at michaels.com)
- **4.** Wrap as a lovely gift for the cheese lovers in your life or display on your own tree
- **5.** Enjoy the holidays with a Wisconsin artisan cheese board shared with family and friends