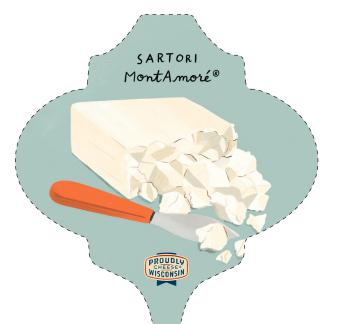

#### Instructions:

- **1.** Purchase 8.5" x 11" sticker paper such as: avery.com/blank/labels/94268
- 2. Print and trim
- **3.** Apply to blank 4" arabesque ornaments (available at michaels.com)
- **4.** Wrap as a lovely gift for the cheese lovers in your life or display on your own tree
- **5.** Enjoy the holidays with a Wisconsin artisan cheese board shared with family and friends