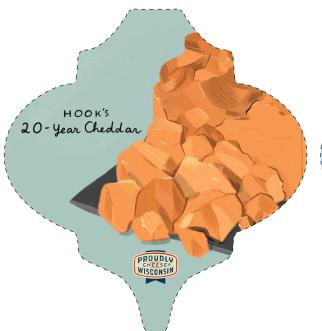

#### Instructions:

- **1.** Purchase 8.5" x 11" sticker paper such as: avery.com/blank/labels/94268
- 2. Print and trim
- **3.** Apply to blank 4" arabesque ornaments (available at michaels.com)
- **4.** Wrap as a lovely gift for the cheese lovers in your life or display on your own tree
- **5.** Enjoy the holidays with a Wisconsin artisan cheese board shared with family and friends