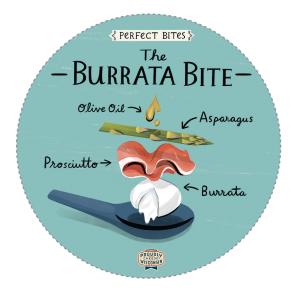

#### Instructions:

- **1.** Purchase 8.5" x 11" sticker paper such as: avery.com/blank/labels/94268
- 2. Print and trim
- **3.** Apply to blank 4" arabesque ornaments (available at michaels.com)
- **4.** Wrap as a lovely gift for the cheese lovers in your life or display on your own tree
- **5.** Enjoy the holidays with a Wisconsin artisan cheese board shared with family and friends