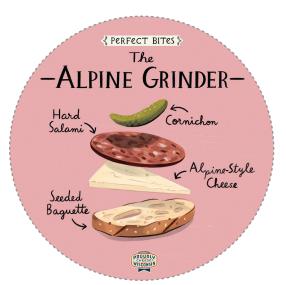

- **1.** Purchase 8.5" x 11" sticker paper such as: avery.com/blank/labels/94268
- 2. Print and trim
- **3.** Apply to blank 3" circle ornaments (available at michaels.com)
- **4.** Wrap as a lovely gift for the cheese lovers in your life or display on your own tree
- **5.** Enjoy the holidays with a Wisconsin artisan cheese board shared with family and friends