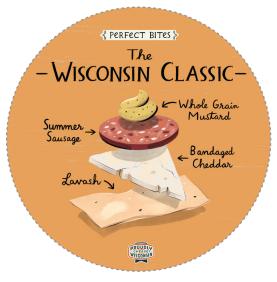

- **1.** Purchase 8.5" x 11" sticker paper such as: avery.com/blank/labels/94268
- 2. Print and trim
- **3.** Apply to blank 3" circle ornaments (available at michaels.com)
- **4.** Wrap as a lovely gift for the cheese lovers in your life or display on your own tree
- **5.** Enjoy the holidays with a Wisconsin artisan cheese board shared with family and friends