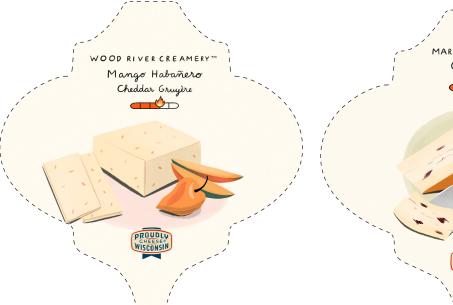

#### Instructions:

- **1.** Purchase 8.5" x 11" sticker paper such as: avery.com/blank/labels/94268
- 2. Print and trim
- **3.** Apply to blank 4" arabesque ornaments (available at michaels.com)
- **4.** Wrap as a lovely gift for the cheese lovers in your life or display on your own tree
- **5.** Enjoy the holidays with a Wisconsin artisan cheese board shared with family and friends