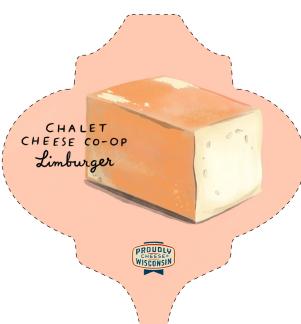

#### Instructions:

- **1.** Purchase 8.5" x 11" sticker paper such as: avery.com/blank/labels/94268
- 2. Print and trim
- **3.** Apply to blank 4" arabesque ornaments (available at michaels.com)
- **4.** Wrap as a lovely gift for the cheese lovers in your life or display on your own tree
- **5.** Enjoy the holidays with a Wisconsin artisan cheese board shared with family and friends