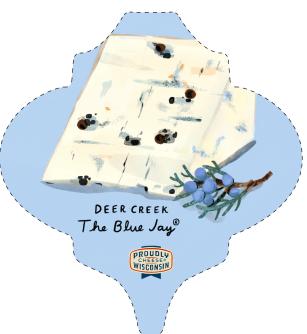

#### Instructions:

- **1.** Purchase 8.5" x 11" sticker paper such as: avery.com/blank/labels/94268
- 2. Print and trim
- **3.** Apply to blank 4" arabesque ornaments (available at michaels.com)
- **4.** Wrap as a lovely gift for the cheese lovers in your life or display on your own tree
- **5.** Enjoy the holidays with a Wisconsin artisan cheese board shared with family and friends