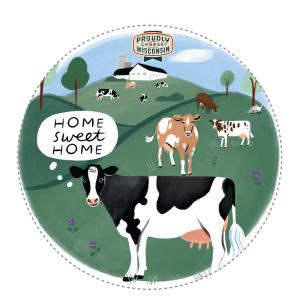

Happy from PROUDL CHEESE WISCONS

- **1.** Purchase 8.5" x 11" sticker paper such as: avery.com/blank/labels/94268
- 2. Print and trim
- **3.** Apply to blank 3" circle ornaments (available at michaels.com)
- **4.** Wrap as a lovely gift for the cheese lovers in your life or display on your own tree
- **5.** Enjoy the holidays with a Wisconsin artisan cheese board shared with family and friends