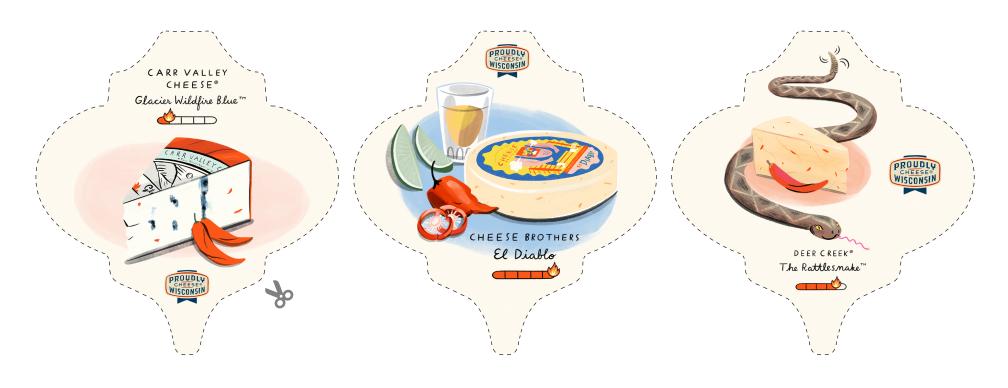

#### Instructions:

- **1.** Purchase 8.5" x 11" sticker paper such as: avery.com/blank/labels/94268
- 2. Print and trim
- **3.** Apply to blank 4" arabesque ornaments (available at michaels.com)
- **4.** Wrap as a lovely gift for the cheese lovers in your life or display on your own tree
- **5.** Enjoy the holidays with a Wisconsin artisan cheese board shared with family and friends