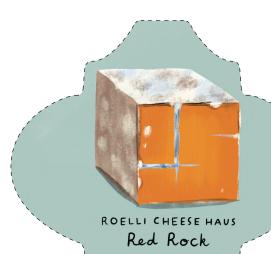

#### Instructions:

- **1.** Purchase 8.5" x 11" sticker paper such as: avery.com/blank/labels/94268
- 2. Print and trim
- **3.** Apply to blank 4" arabesque ornaments (available at michaels.com)
- **4.** Wrap as a lovely gift for the cheese lovers in your life or display on your own tree
- **5.** Enjoy the holidays with a Wisconsin artisan cheese board shared with family and friends