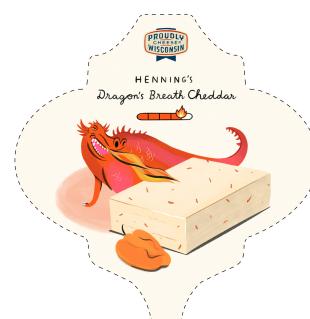

#### Instructions:

- **1.** Purchase 8.5" x 11" sticker paper such as: avery.com/blank/labels/94268
- 2. Print and trim
- **3.** Apply to blank 4" arabesque ornaments (available at michaels.com)
- **4.** Wrap as a lovely gift for the cheese lovers in your life or display on your own tree
- **5.** Enjoy the holidays with a Wisconsin artisan cheese board shared with family and friends