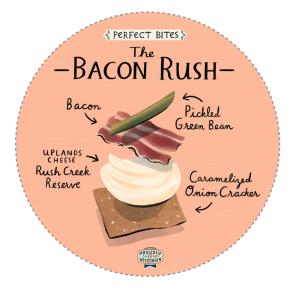

Happy from PROUDL CHEESE WISCONS

- **1.** Purchase 8.5" x 11" sticker paper such as: avery.com/blank/labels/94268
- 2. Print and trim
- **3.** Apply to blank 3" circle ornaments (available at michaels.com)
- **4.** Wrap as a lovely gift for the cheese lovers in your life or display on your own tree
- **5.** Enjoy the holidays with a Wisconsin artisan cheese board shared with family and friends