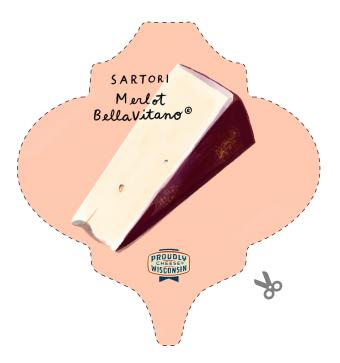

#### Instructions:

- **1.** Purchase 8.5" x 11" sticker paper such as: avery.com/blank/labels/94268
- 2. Print and trim
- **3.** Apply to blank 4" arabesque ornaments (available at michaels.com)
- **4.** Wrap as a lovely gift for the cheese lovers in your life or display on your own tree
- **5.** Enjoy the holidays with a Wisconsin artisan cheese board shared with family and friends