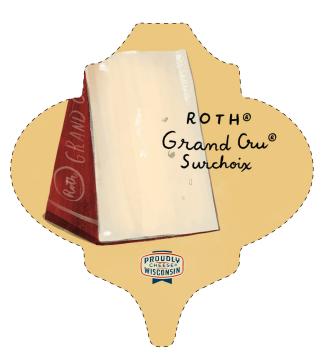

#### Instructions:

- **1.** Purchase 8.5" x 11" sticker paper such as: avery.com/blank/labels/94268
- 2. Print and trim
- **3.** Apply to blank 4" arabesque ornaments (available at michaels.com)
- **4.** Wrap as a lovely gift for the cheese lovers in your life or display on your own tree
- **5.** Enjoy the holidays with a Wisconsin artisan cheese board shared with family and friends