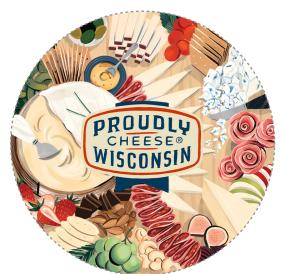

- 1. Purchase 8.5" x 11" sticker paper such as: avery.com/blank/labels/94268
- 2. Print and trim
- 3. Apply to blank 3" circle ornaments (available at michaels.com)
- 4. Wrap as a lovely gift for the cheese lovers in your life or display on your own tree
- **5.** Enjoy the holidays with a Wisconsin artisan cheese board shared with family and friends