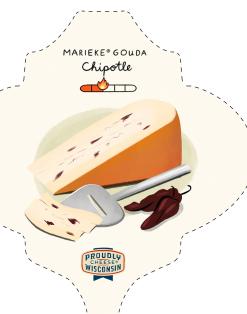

#### Instructions:

- **1.** Purchase 8.5" x 11" sticker paper such as: avery.com/blank/labels/94268
- 2. Print and trim
- **3.** Apply to blank 4" arabesque ornaments (available at michaels.com)
- **4.** Wrap as a lovely gift for the cheese lovers in your life or display on your own tree
- **5.** Enjoy the holidays with a Wisconsin artisan cheese board shared with family and friends