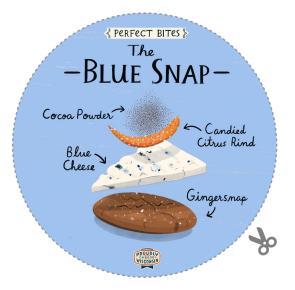

- **1.** Purchase 8.5" x 11" sticker paper such as: avery.com/blank/labels/94268
- 2. Print and trim
- **3.** Apply to blank 3" circle ornaments (available at michaels.com)
- **4.** Wrap as a lovely gift for the cheese lovers in your life or display on your own tree
- **5.** Enjoy the holidays with a Wisconsin artisan cheese board shared with family and friends